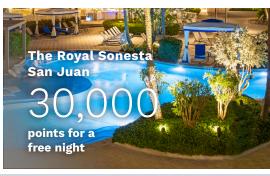

## FEDROOMS EXCLUSIVE SONESTA GOLD TRAVEL PASS OFFER







Get the **GOLD** treatment when you sign up for Sonesta Travel Pass: ww3.sonesta.com/special-enrollment/fedrooms

FedRooms travelers can now enjoy Travel Pass Gold level upgrade.

\*FedRooms rates available at accepted Sonesta Hotels

This discount is offered to all FedRooms travelers.

FedRooms rate may be accessed via the online booking tool or via Sonesta.com, by entering the discount code(s): **XVU, XVC, XVR** or **XVS.** 







| MEMBER TIERS  Qualified nights or points per year | BRONZE<br>0 Nights or<br>0 Points | SILVER<br>10 Nights or<br>10,000 Points | GOLD<br>20 Nights or<br>20,000 Points | PLATINUM<br>40 Nights or<br>40,000 Points |
|---------------------------------------------------|-----------------------------------|-----------------------------------------|-------------