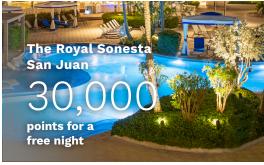

# POINTS ADD UP QUICKLY TOWARD FREE NIGHTS!

\$1 spent = 10 points or \$1 spent = 5 points at Sonesta Simply Suites

Points **NEVER** expire